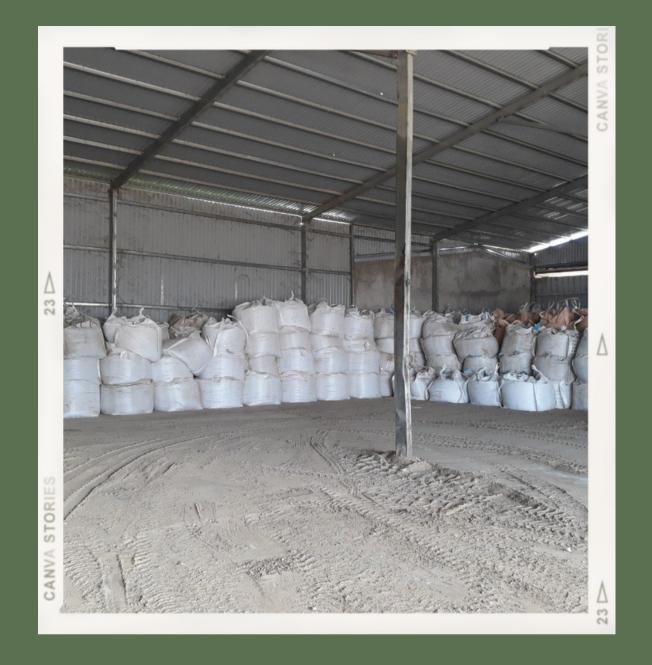

o constantly improve and serve customers the best to become the leading company in this industry to supply and develop the potential value of Coal Ash in Vietnam and ASIAN.

# Our Product



#### FLY ASH

Fly Ash is a type of fine dust waste product obtained in the exhaust dust settling part from the combustion of coal fuel in thermal power plants. Applied in the production of cement, concrete, unburnt materials.

#### BOTTOM ASH

Thermoelectric bottom ash (bottom ash) is harsher and larger than fly ash, which is the non-combustible component that is concentrated at the bottom of the furnace, the particle size ranges from fine sand to gravel (0.125mm - 2mm). They are often used to produce cement, replace sand in the production of unburnt materials and make road base, backfill swamps.







## FLY ASH

Fly ash is transported by barge.

## FLY ASH

Fly ash is sucked by a suction-machine.

## • FLY ASH

Fly ash is packed in Jumbo bags.



#### BỘ XÂY DỰNG VIỆN KHOA HỌC CÔNG NGHỆ XÂY DỰNG

**Vietnam Institute for Building Science and Technology** Add: 81 Trần Cung - Nghĩa Tân - Cầu Giấy - Hà Nội. Hotline: 0975.131656 Website: www.ibst.vn FB: www.facebook.com/hopchuan.hopquylBST

#### GIÂY CHỨNG NHẬN HỢP QUY

No: 010-5/2019VKH

(Giấy chứng nhận cấp lần đầu ngày 10/6/2019)

Chứng nhận sản phẩm:

TRO BAY DÙNG CHO BÊ TÔNG, VỮA XÂY VÀ XI MĂNG.

Đơn vị sản xuất:

CÔNG TY NHIỆT ĐIỆN DUYỆN HẢI.

Địa chỉ: Ấp Mù U, xã Dân Thành, thị xã Duyên Hải, tỉnh Trà Vinh.

Phù hợp với:

QCVN 16:2019/BXD.

Quy chuẩn kỹ thuật Quốc gia về sản phẩm, hàng hóa vật liệu xây dựng.

Phương thức đánh giá sự