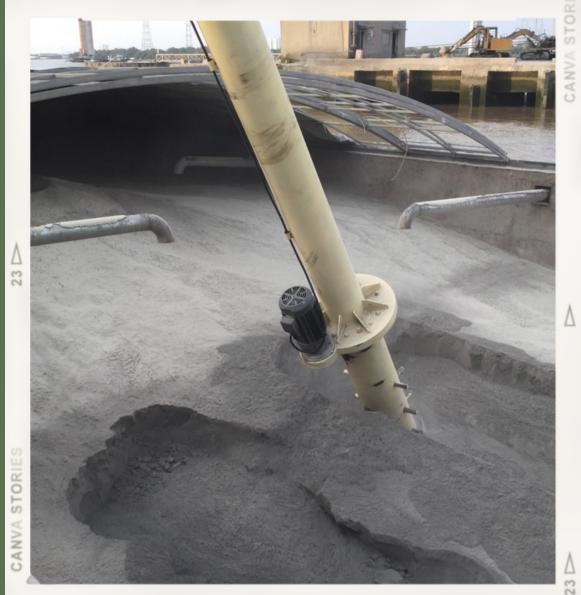

to constantly improve and serve customers the best to become the leading company in this industry to supply and develop the potential value of Coal Ash in Vietnam and ASIAN.

# Our Product



#### FLY ASH

Fly Ash is a type of fine dust waste product obtained in the exhaust dust settling part from the combustion of coal fuel in thermal power plants. Applied in the production of cement, concrete, unburnt materials.

#### BOTTOM ASH

Thermoelectric bottom ash (bottom ash) is harsher and larger than fly ash, which is the non-combustible component that is concentrated at the bottom of the furnace, the particle size ranges from fine sand to gravel (0.125mm - 2mm). They are often used to produce cement, replace sand in the production of unburnt materials and make road base, backfill swamps.







## FLY ASH

Fly ash is transported by barge.

## FLY ASH

Fly ash is sucked by a suction-machine.

## • FLY ASH

Fly ash is packed in Jumbo bags.



#### BỘ XÂY DỰNG VIỆN KHOA HỌC CÔNG NGHỆ XÂY DỰNG

**Vietnam Institute for Building Science and Technology** Add: 81 Trần Cung - Nghĩa Tân - Cầu Giấy - Hà Nội. Hotline: 0975.131656 Website: www.ibst.vn FB: www.facebook.com/hopchuan.hopquylBST

#### GIÂY CHỨNG NHẬN HỢP QUY

No: 010-5/2019VKH

(Giấy chứng nhận cấp lần đầu ngày 10/6/2019)

Chứng nhận sản phẩm:

TRO BAY DÙNG CHO BÊ TÔNG, VỮA XÂY VÀ XI MĂNG.

Đơn vị sản xuất:

CÔNG TY NHIỆT ĐIỆN DUYỆN HẢI.

Địa chỉ: Ấp Mù U, xã Dân Thành, thị xã Duyên Hải, tỉnh Trà Vinh.

Phù hợp với:

QCVN 16:2019/BXD.

Quy chuẩn kỹ thuật Quốc gia về sản phẩm, hàng hóa vật liệu xây dựng.

Phương thức đánh giá